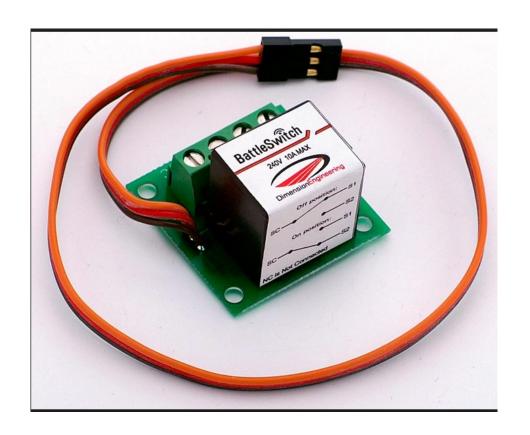

## Links:

https://www.dimensionengineering.com/products/sabertooth2x60

https://www.dimensionengineering.com/products/sabertooth2x12rc

https://www.dimensionengineering.com/products/battleswitch

https://www.amazon.com/Flysky-Transmitter-Receiver-HOBBYMATE-Quadcopters/dp/B00AFS25JQ