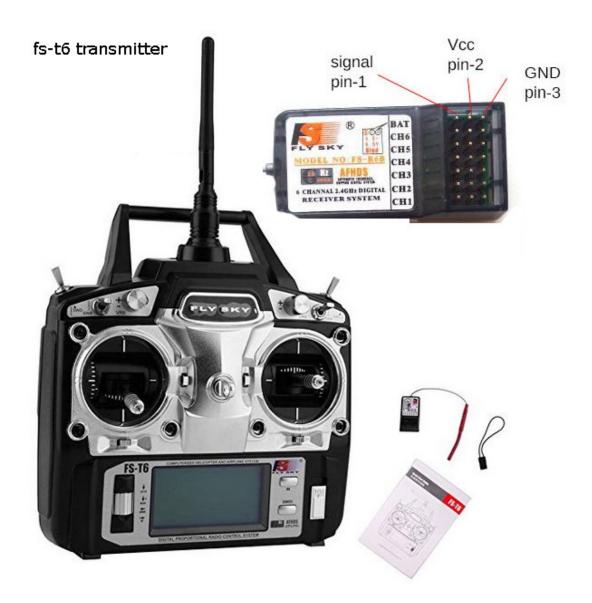

## Links:

https://www.dimensionengineering.com/products/sabertooth2x60

https://www.dimensionengineering.com/products/sabertooth2x12rc

https://www.dimensionengineering.com/products/battleswitch

https://www.amazon.com/Flysky-Transmitter-Receiver-HOBBYMATE-Quadcopters/dp/B00AFS25JQ