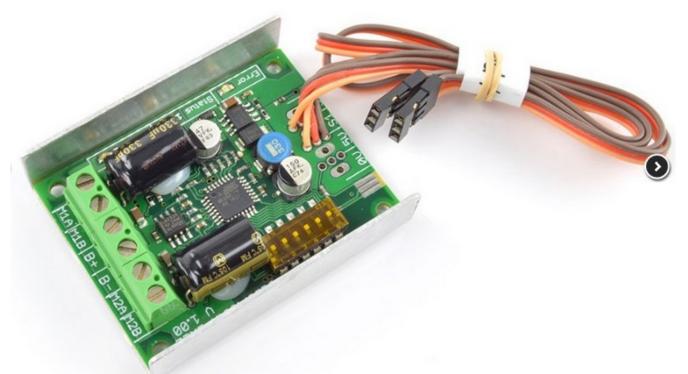

Sabertooth Dual 12A 6V-24V R/C Regenerative Motor Driver

Product Code: RB-Dim-43 by Dimension Engineering

## Links:

https://www.dimensionengineering.com/products/sabertooth2x60

https://www.dimensionengineering.com/products/sabertooth2x12rc

https://www.dimensionengineering.com/products/battleswitch

https://www.amazon.com/Flysky-Transmitter-Receiver-HOBBYMATE-Quadcopters/dp/B00AFS25JQ