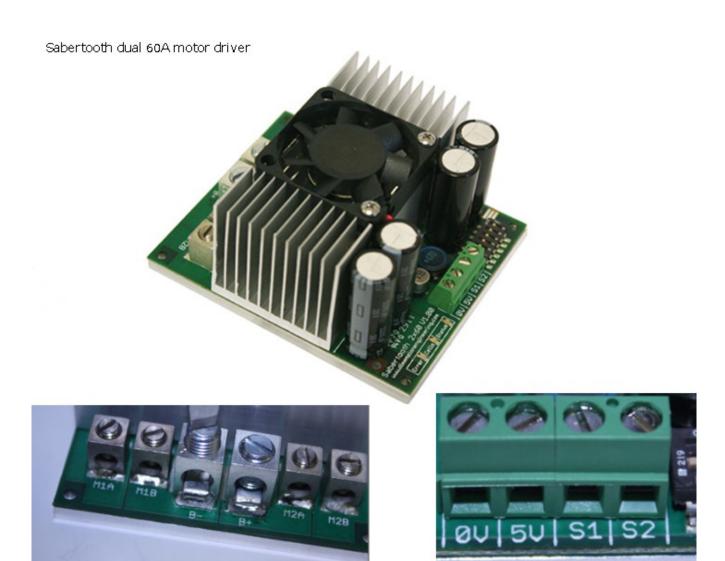

## Links:

https://www.dimensionengineering.com/products/sabertooth2x60

https://www.dimensionengineering.com/products/sabertooth2x12rc

https://www.dimensionengineering.com/products/battleswitch

https://www.amazon.com/Flysky-Transmitter-Receiver-HOBBYMATE-Quadcopters/dp/B00AFS25JQ