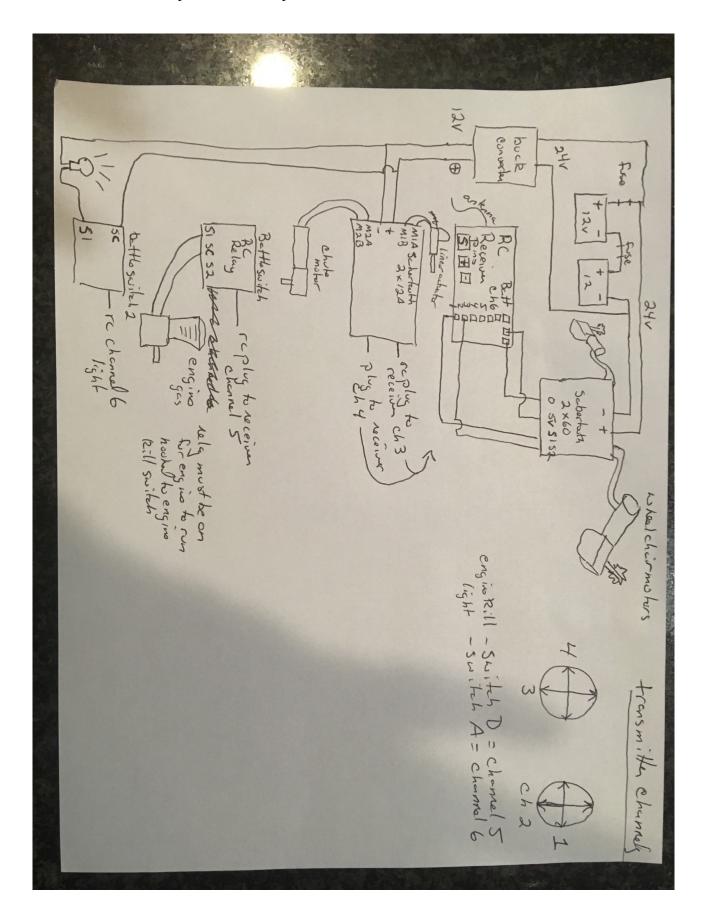

## Links:

https://www.dimensionengineering.com/products/sabertooth2x60

https://www.dimensionengineering.com/products/sabertooth2x12rc

https://www.dimensionengineering.com/products/battleswitch

https://www.amazon.com/Flysky-Transmitter-Receiver-HOBBYMATE-Quadcopters/dp/B00AFS25JQ