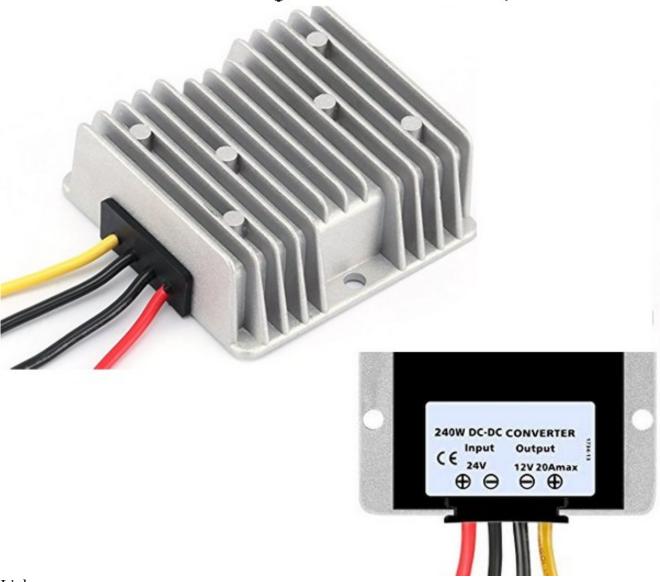

## Nextrox DC/DC Converter Regulator 24V Step Down To 12V 20A 240W Low Voltage Transformer Waterproof